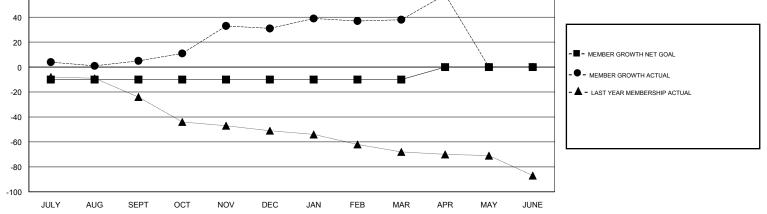

## GORDON ZIEGLER LOCATION MINNESOTA GMT CA GMT: Clubs Members RESULTS FOR 2018-2019 RESULTS FOR 2018-2019 NEW CLUBS NEW CLUB GOAL DROPPED CLUBS MEMBER GROWTH NET MEMBER GROWTH DROPPED QUARTER QUARTER GOAL ACTUAL MEMBERS ACTUAL (including transfers) 0 0 0 -10 25 18 JULY/AUG/SEPT JULY/AUG/SEPT 0 1 0 0 70 44 OCT/NOV/DEC OCT/NOV/DEC 0 0 0 0 31 22 JAN/FEB/MAR JAN/FEB/MAR 1 0 0 6 10 26 APR/MAY/JUNE APR/MAY/JUNE GOALS AND ACTUAL NEW CLUBS CUMULATIVE 1 0.8 CURRENT YEAR GOALS FOR NEW CLUBS 0.6 CURRENT YEAR ACTUAL NEW CLUBS LAST YEAR ACTUAL NEW CLUBS 0.4 0.2 0 JULY AUG OCT NOV DEC JAN FEB MAR APR MAY JUNE SEPT GOALS AND ACTUAL MEMBERS CUMULATIVE 60